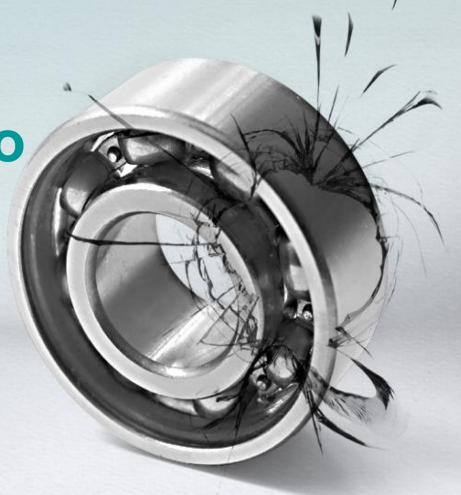

Um rolamento falsificado pode quebrar o seu negocio!

## Quais os problemas com rolamentos falsificados ?

- Eles representam um risco real para suas operações, suas finanças e para as vidas humanas.
- Geralmente é muito difícil distinguir entre um rolamento genuíno e um falsificado.
- Eles são produtos de uma industria ilegal e antiética.
- Você não recebe pelo que pagou.